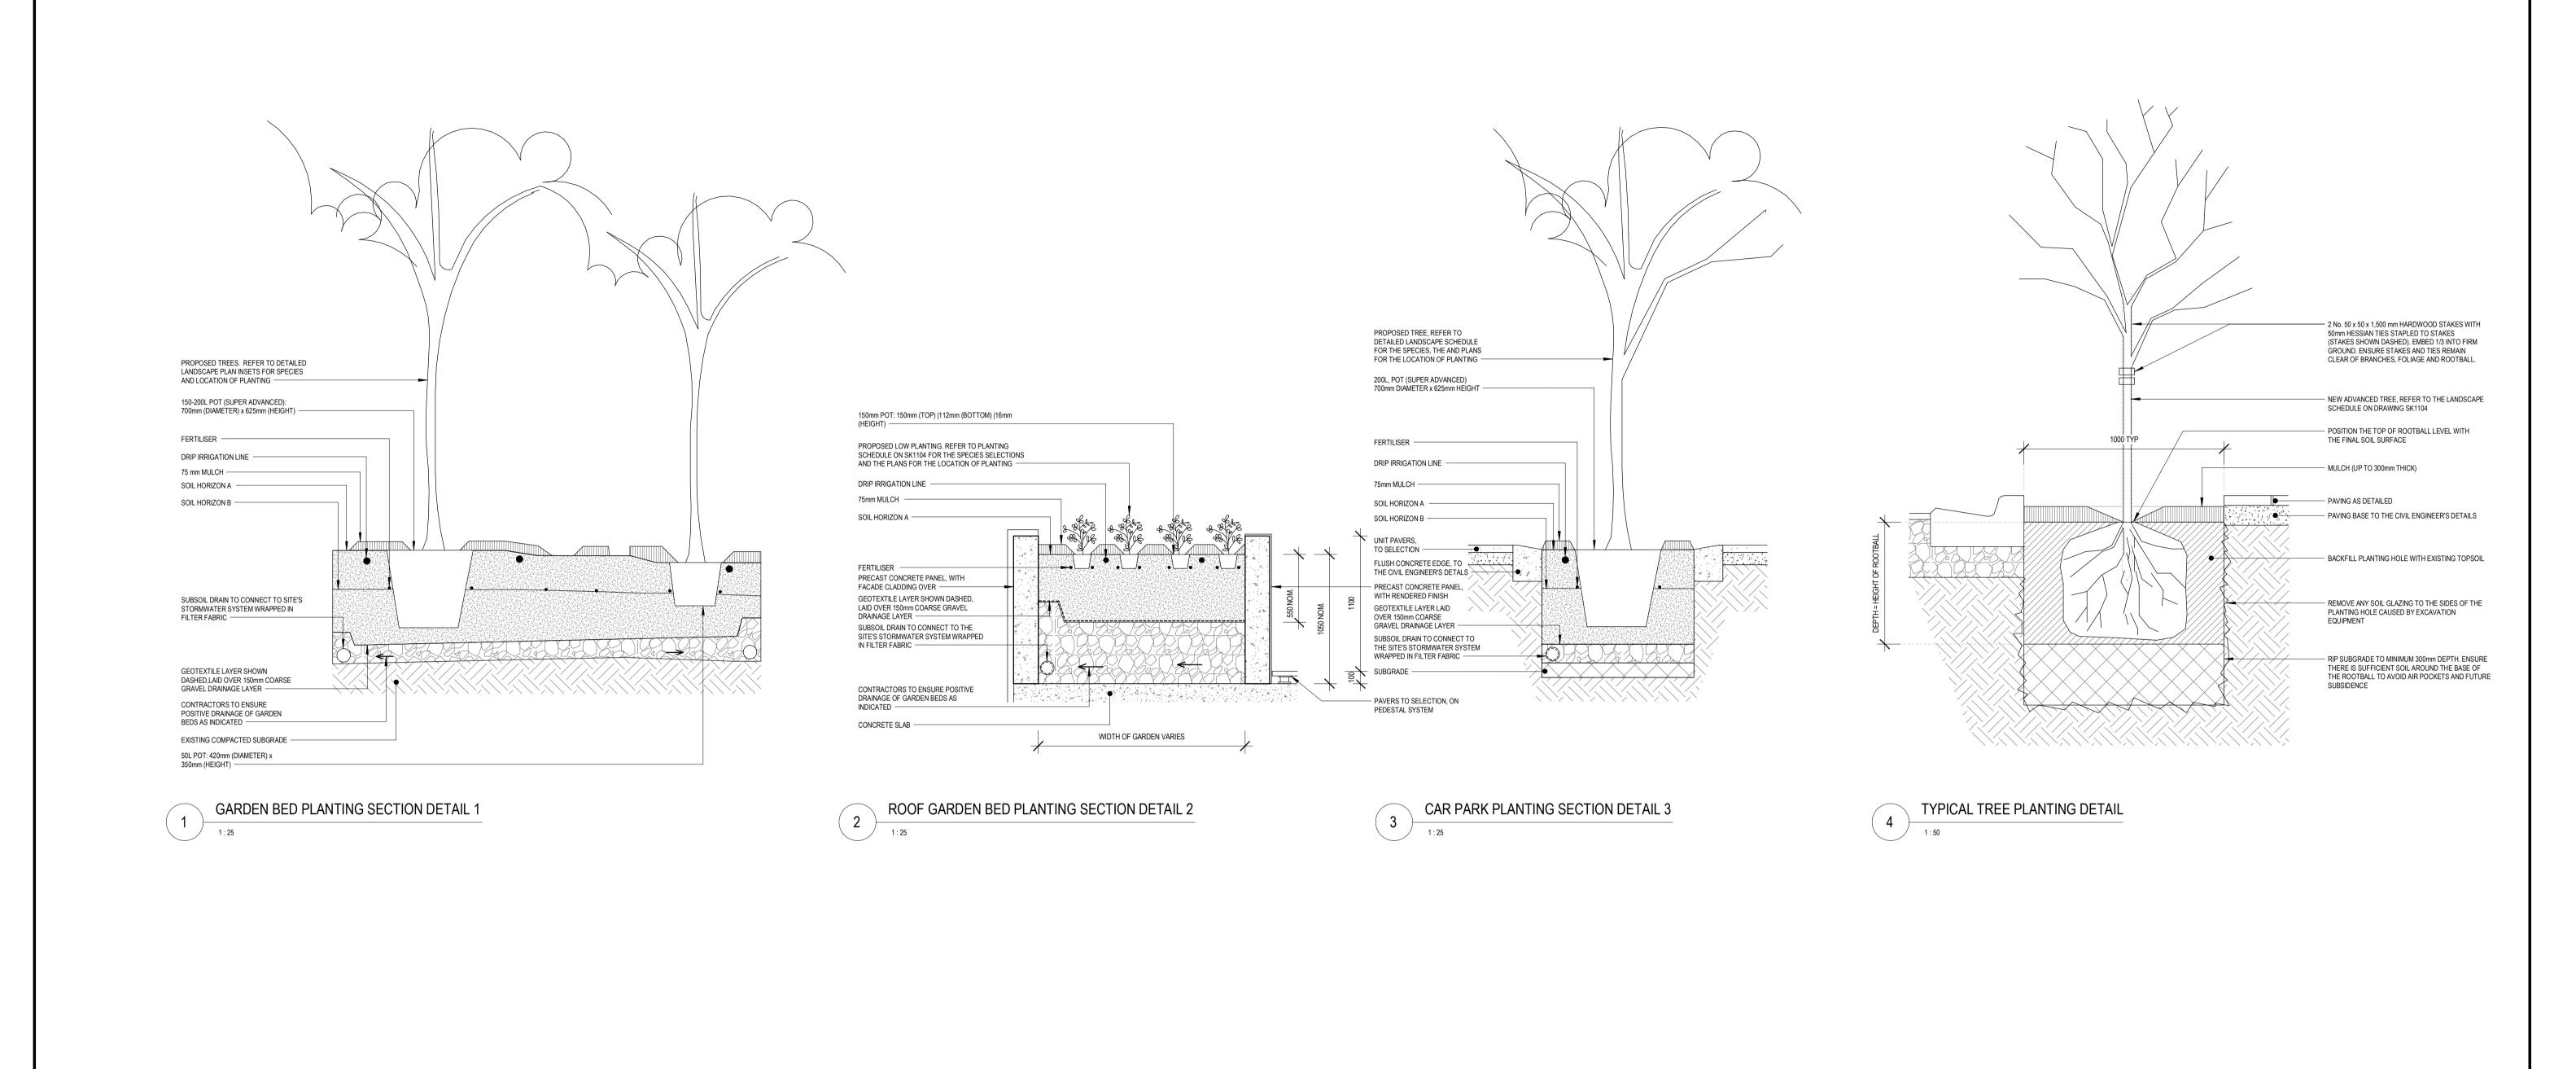

AXIS TRUST MEDICAL CONSULTING ROOMS DEVELOPMENT LANDSCAPE PLANTING SECTION KINGSWOOD, NSW DETAILS 2.5m 0.5m 1m 1.5m 2m DRAWING SCALE @ A1 DRAWN BY DRAWING NO REVISION BAS220111 As indicated SK1105 P1 SE