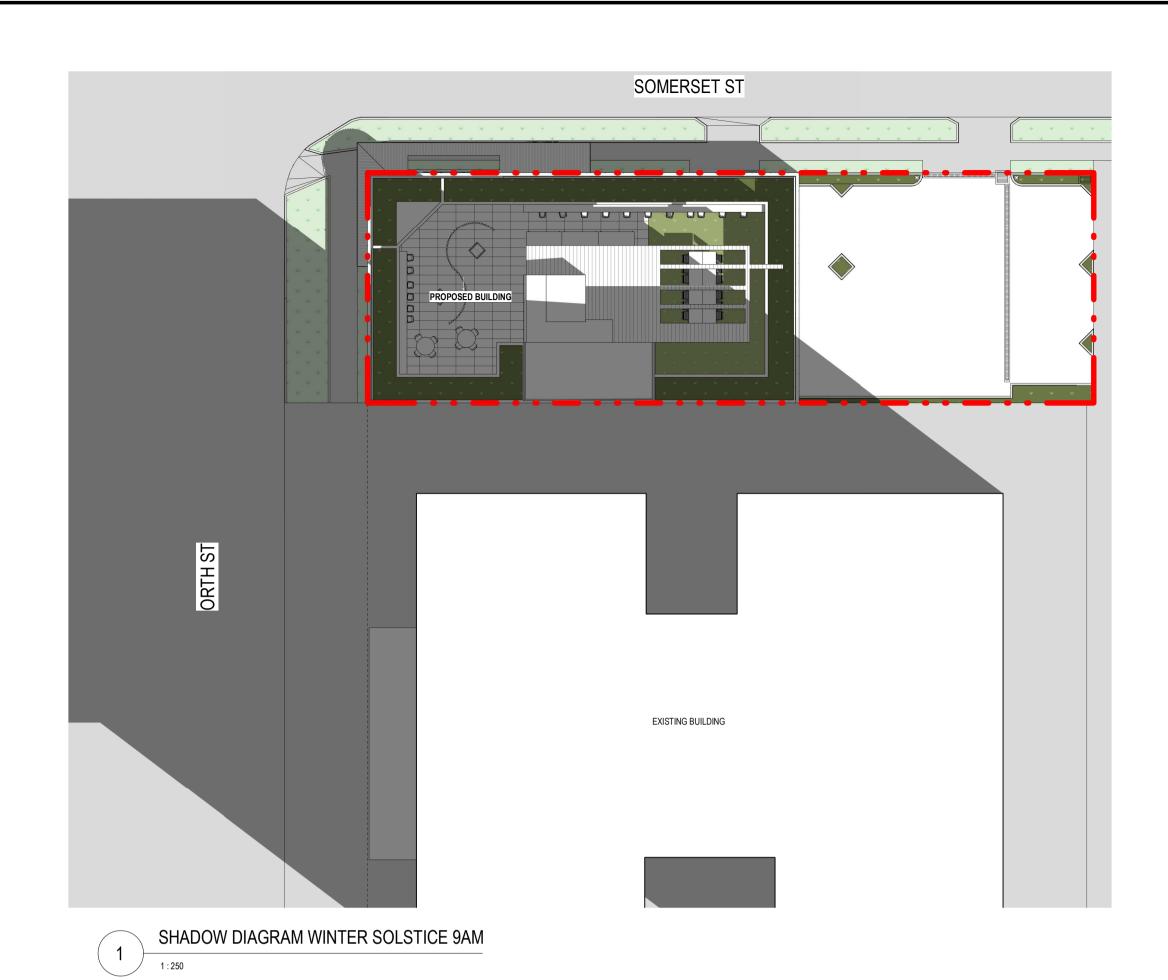

NSW\_Danielleodea.rvt

2 SHADOW DIAGRAM WINTER SOLSTICE 12PM

THIS DRAWING IS OWNED BY AND REMAINS THE PROPERTY OF BELL ARCHITECTURE. ALL
RICHIES RESERVED OR REPRODUCTION OR USE OF THIS DRAWING WITHOUT THE PERMISSION
OF THE ARCHITECTS ILLICIAL. THE CILCUITS ILLICIAL SECURITY OR USE THIS DRAWING WITHOUT THE PERMISSION
OF THE ARCHITECTS ILLICIAL. THE CILCUITS ILLICIAL SECURITY OR USE THIS DRAWING FOR THE
WORKS SPECIFIC TO THIS STY. SUBJECT TO THE PILL PRIME TO OTHER PACHETICS THE PROPERTY OF THE ARCHITECTS USE THE PROPERTY OF THE PACHETICS OF THE PACHETICS