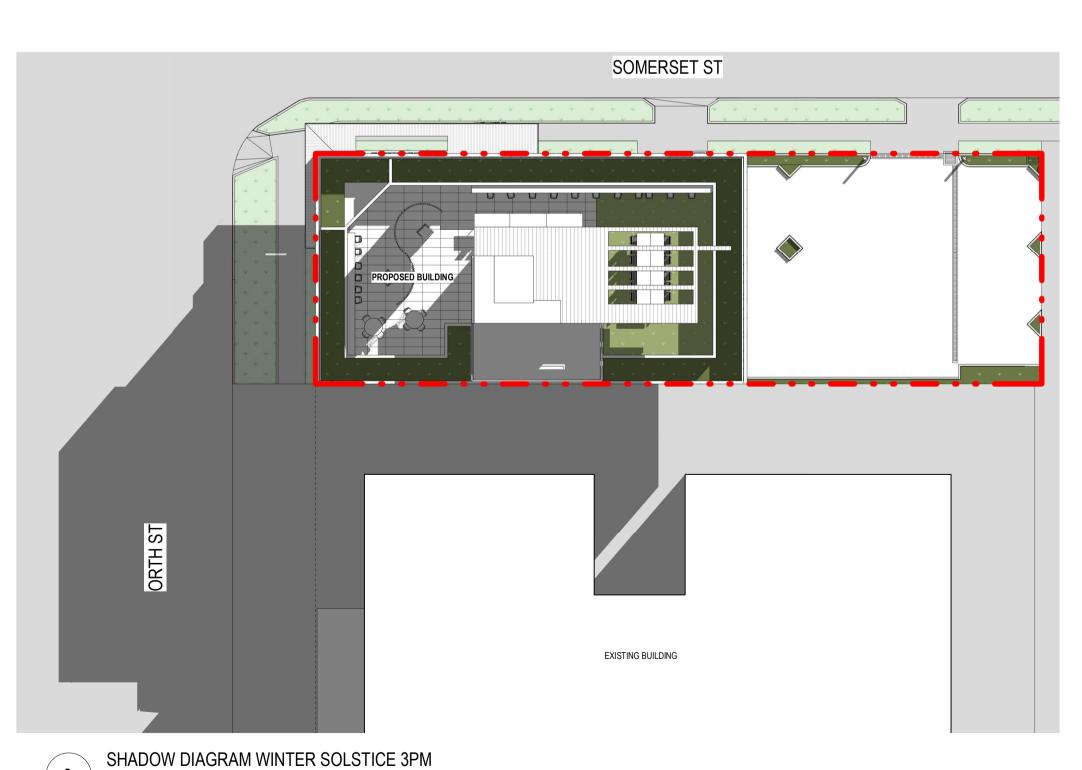

NSW\_Danielleodea.rvt

2 SHADOW DIAGRAM WINTER SOLSTICE 12PM

THIS DRAWING IS OWNED BY AND REMAINS THE PROPERTY OF BELL ARCHITECTURE. ALL
RICHIES RESERVED OR REPRODUCTION OR USE OF THIS DRAWING WITHOUT THE PERMISSION
OF THE ARCHITECTS ILLICIAL. THE CILCUITS ILLICIAL SECURITY OR USE THIS DRAWING WITHOUT THE PERMISSION
OF THE ARCHITECTS ILLICIAL. THE CILCUITS ILLICIAL SECURITY OR USE THIS DRAWING FOR THE
WORKS SPECIFIC TO THIS STY. SUBJECT TO THE PILL PRIME TO OTHER PACHETICS THE PROPERTY OF THE ARCHITECTS USE THE PROPERTY OF THE PACHETICS OF THE PACHETICS