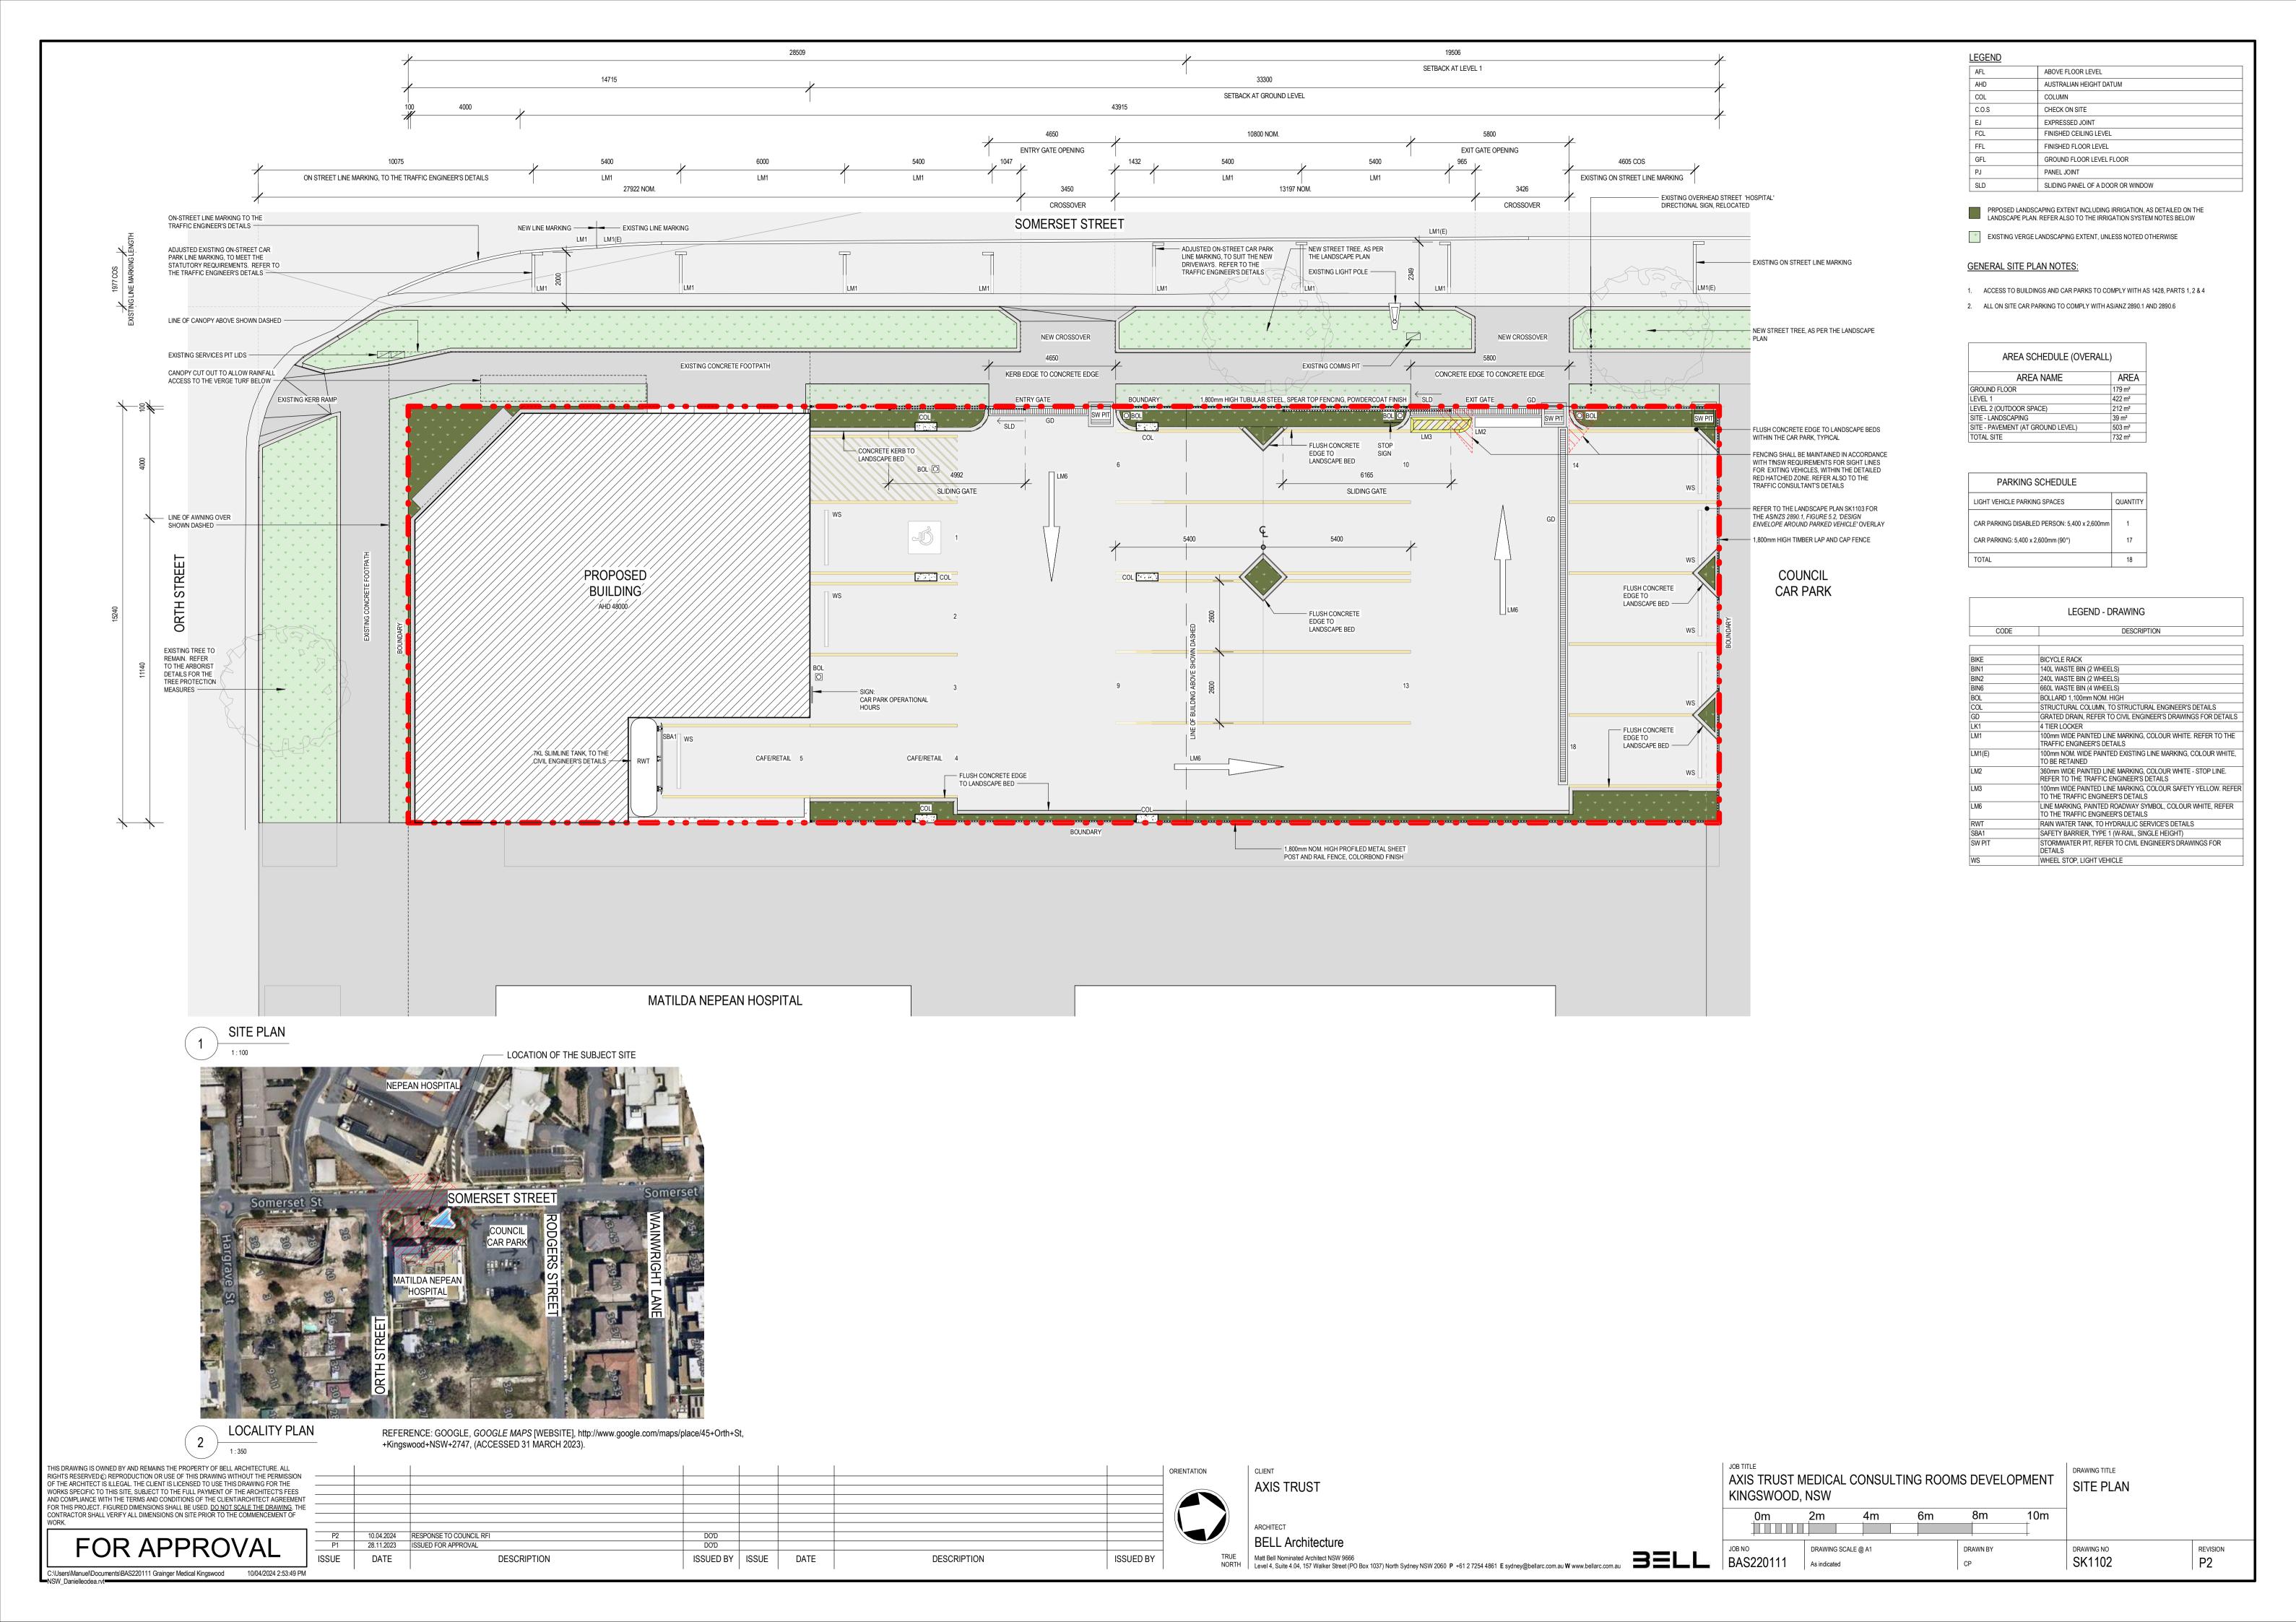

| AXIS TRUST N<br>KINGSWOOD, | MEDICAL CONSULTING<br>NSW | G ROOM | IS DEVELOPMENT | COVER SHEET AND REGISTRY | DRAWING     |
|----------------------------|---------------------------|--------|----------------|--------------------------|-------------|
| JOB NO<br>BAS220111        | DRAWING SCALE @ A1        |        | DRAWN BY       | DRAWING NO SK0001        | REVISION P2 |