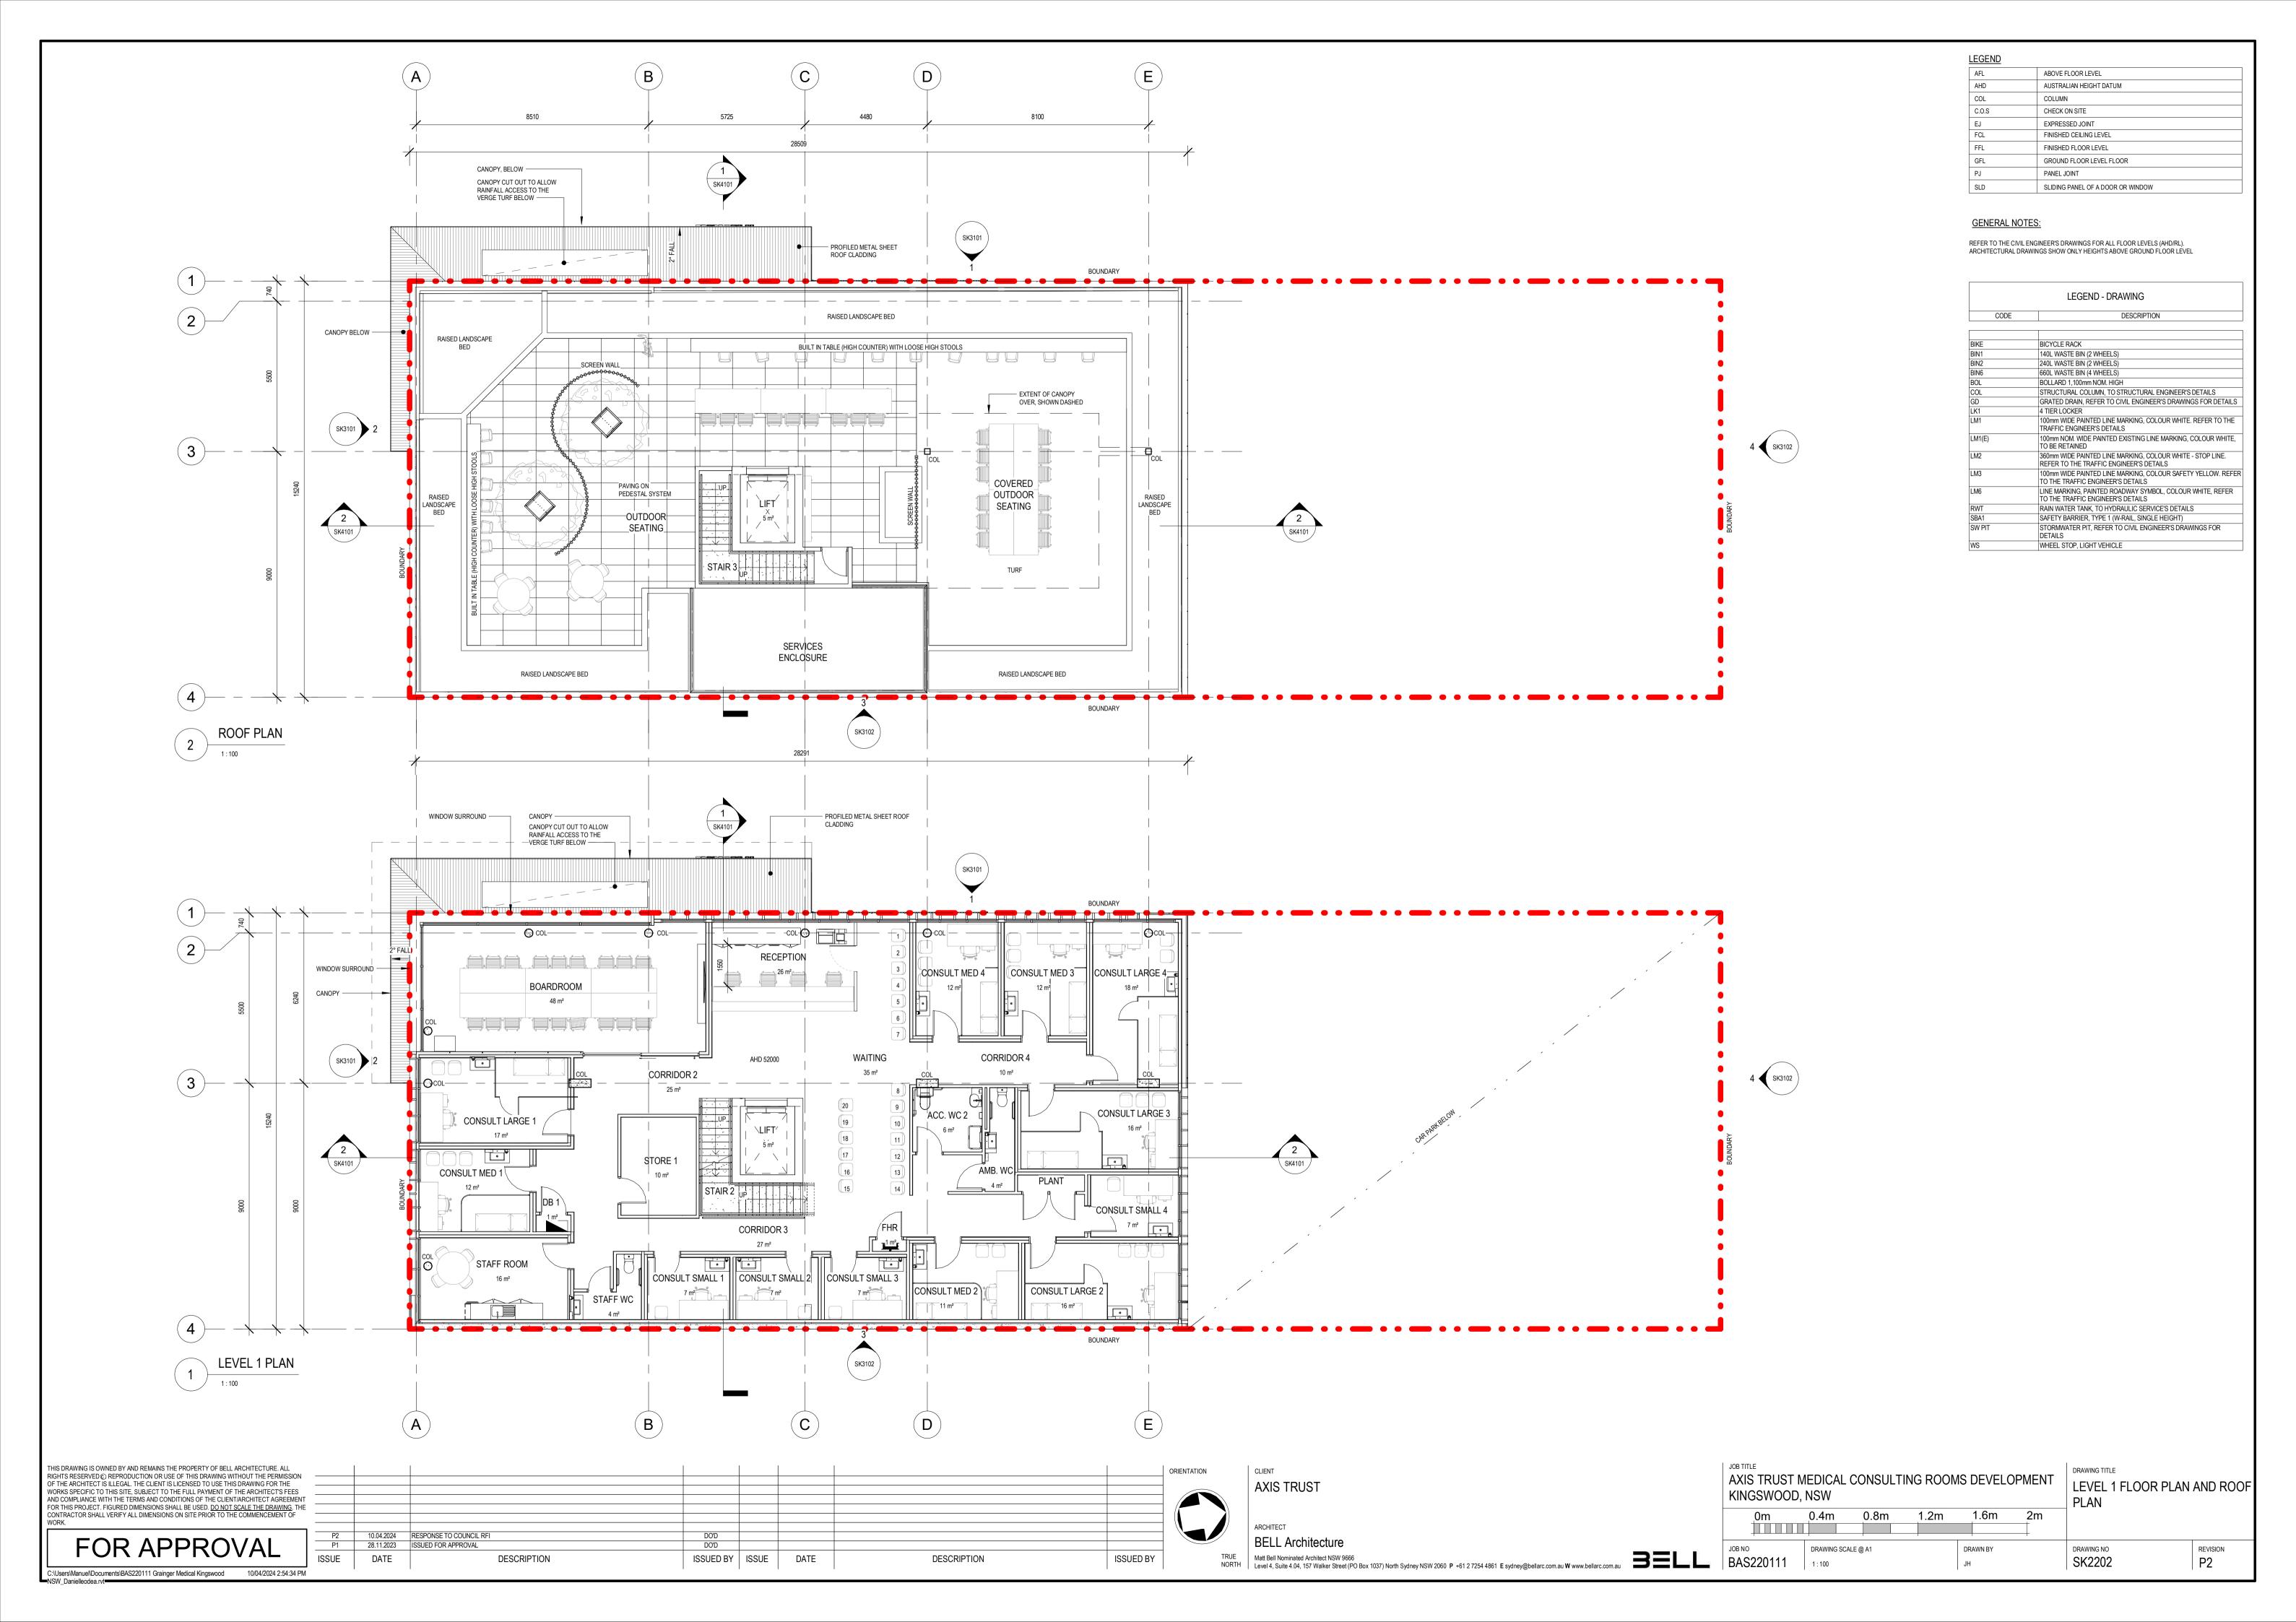

## **DRAWING REGISTRY**

| (0001 | COVER SHEET AND DRAWING REGISTRY   |
|-------|------------------------------------|
| (0101 | 3D IMPRESSION SHEET 1              |
| (1101 | EXISTING SITE AND DEMOLITION PLAN  |
| (1102 | SITE PLAN                          |
| (1103 | LANDSCAPE PLANS                    |
| (1104 | LANDSCAPE SCHEDULE                 |
| (1105 | LANDSCAPE PLANTING SECTION DETAILS |
| (2201 | GROUND LEVEL FLOOR PLAN            |
| (2202 | LEVEL 1 FLOOR PLAN AND ROOF PLAN   |
| (3101 | ELEVATIONS - SHEET 1               |
| (3102 | ELEVATIONS - SHEET 2               |
| (4101 | OVERALL SECTIONS                   |
| (5101 | SHADOW DIAGRAMS                    |
|       |                                    |