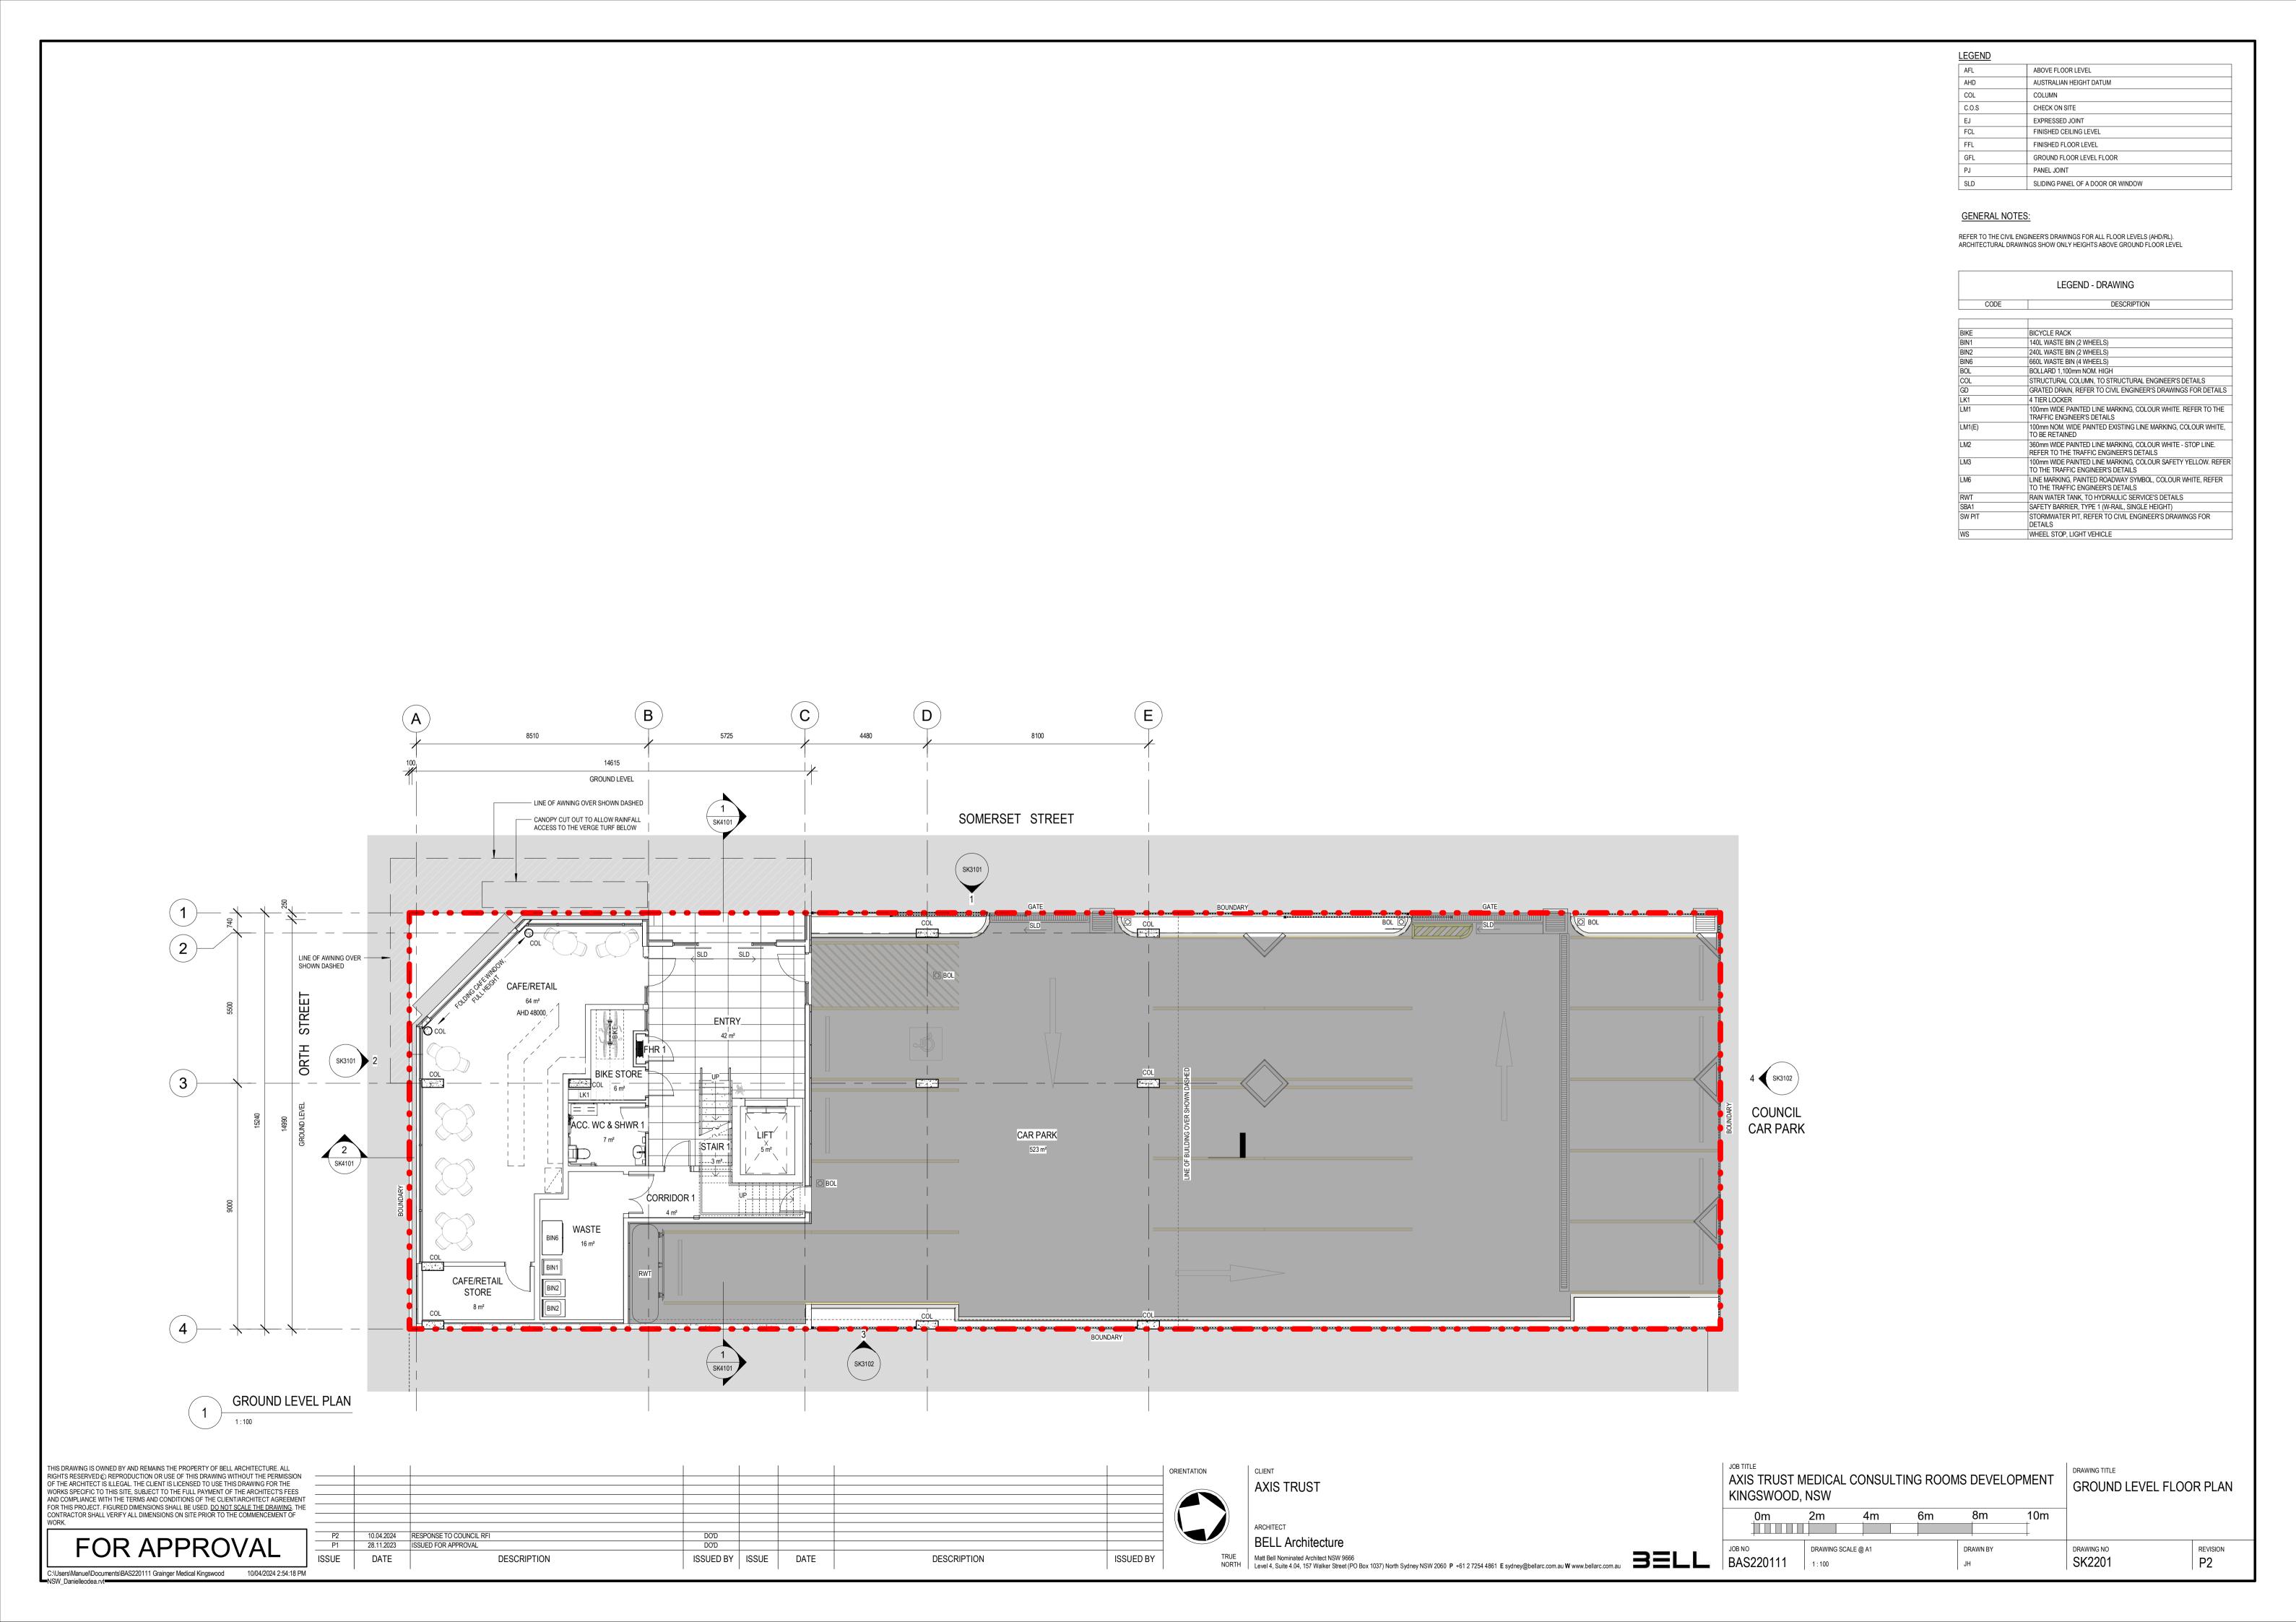

INGSWOOD, | MEDICAL CONSULTING ROOM | IS DEVELOPMENT | DRAWING TITLE  LANDSCAPE SCHEDUL | -E          |
|----------------------------|-------------------------|----------------|----------------------------------|-------------|
| JOB NO BAS220111           | DRAWING SCALE @ A1      | DRAWN BY       | DRAWING NO SK1104                | REVISION P2 |





ORIENTATION

CLIENT

AXIS TRUST

ARCHITECT

BELL Architecture

Matt Bell Nominated Architect NSW 9666
Level 4, Suite 4.04, 157 Walker Street (PO Box 1037) North Sydney NSW 2060 P +61 2 7254 4861 E sydney@bellarc.com.au W www.bellarc.com.au

AXIS TRUST MEDICAL CONSULTING ROOMS DEVELOPMENT LANDSCAPE PLANTING SECTION KINGSWOOD, NSW DETAILS 2.5m 0.5m 1m 1.5m 2m DRAWING SCALE @ A1 DRAWN BY DRAWING NO REVISION BAS220111 As indicated SK1105 P1 SE















NSW\_Danielleodea.rvt



2 SHADOW DIAGRAM WINTER SOLSTICE 12PM

THIS DRAWING IS OWNED BY AND REMAINS THE PROPERTY OF BELL ARCHITECTURE. ALL
RICHIES RESERVED OR REPRODUCTION OR USE OF THIS DRAWING WITHOUT THE PERMISSION
OF THE ARCHITECTS ILLICIAL. THE CILCUITS ILLICIAL SECURITY OR USE THIS DRAWING WITHOUT THE PERMISSION
OF THE ARCHITECTS ILLICIAL. THE CILCUITS ILLICIAL SECURITY OR USE THIS DRAWING FOR THE
WORKS SPECIFIC TO THIS STY. SUBJECT TO THE PILL PRIME TO OTHER PACHETICS THE PROPERTY OF THE ARCHITECTS USE THE PROPERTY OF THE PACHETICS OF THE PACHETICS

AXIS TRUST MEDICA
KINGSWOOD, NSW

Om 5m

Om 5m

DRAWING

NORTH

TRUE
NORTH

Matt Bell Nominated Architect NSW 9666
Level 4, Suite 4.04, 157 Walker Street (PO Box 1037) North Sydney NSW 2060 P +61 2 7254 4861 E sydney@bella