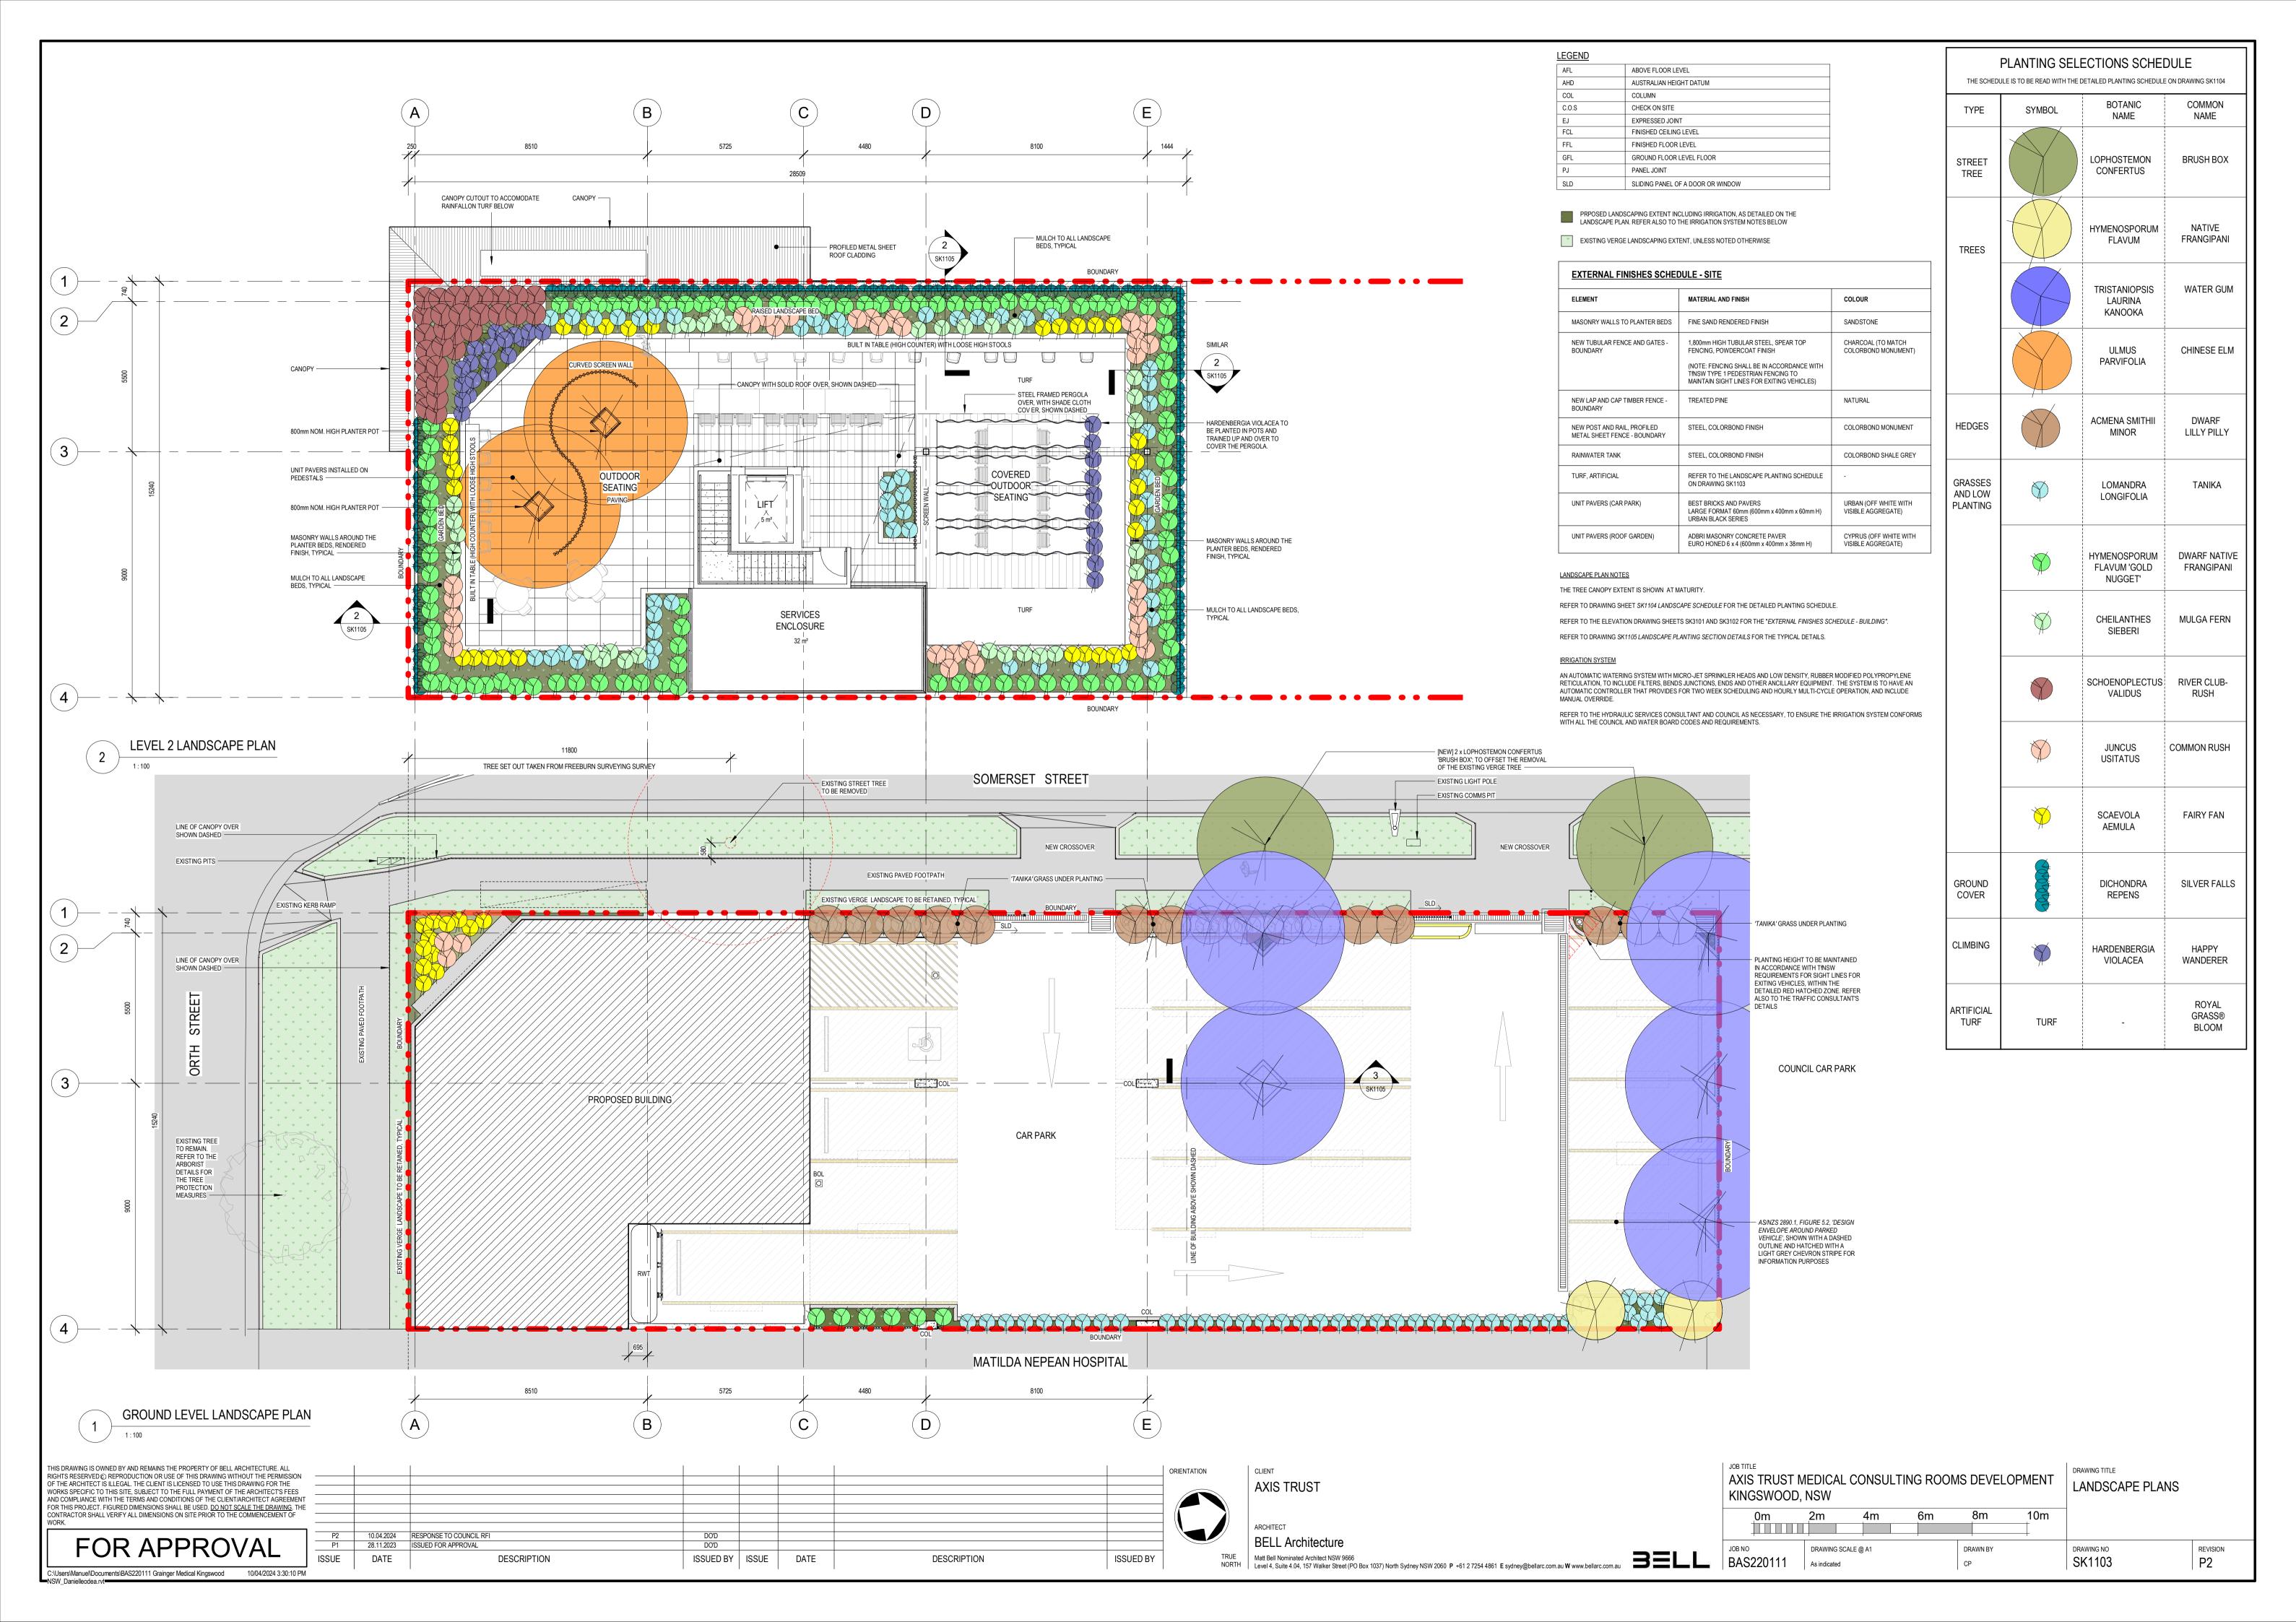

|                                | DETAILED PLAN | ITING SCHEDUI   | <br>_E                                  |                            |                             |                   |                                 |
|--------------------------------|---------------|-----------------|-----------------------------------------|----------------------------|-----------------------------|-------------------|---------------------------------|
| TYPE                           | IMAGE         | SYMBOL          | BOTANIC<br>NAME                         | COMMON<br>NAME             | SIZE (m)                    | SPACING (m)       | POT SIZE                        |
| STREET<br>TREE                 |               |                 | LOPHOSTEMON<br>CONFERTUS                | BRUSH BOX                  | 10-15 H x<br>5-8 W          | 5.0 - 8.0 M       | 150-200L<br>(SUPER<br>ADVANCED) |
| TREES                          |               |                 | HYMENOSPORUM<br>FLAVUM                  | NATIVE<br>FRANGIPANI       | 8.0 H x 5.0 W               | AS SHOWN          | 150-200L<br>(SUPER<br>ADVANCED) |
|                                |               |                 | TRISTANIOPSIS<br>LAURINA<br>KANOOKA     | WATER GUM                  | 3-10 H x<br>3-5 W           | 3.0 -5.0 M        | 150-200L<br>(SUPER<br>ADVANCED) |
|                                |               |                 | ULMUS<br>PARVIFOLIA                     | CHINESE ELM                | 9 H x 9 W                   | AS<br>SHOWN       | 50L                             |
| HEDGES                         |               |                 | ACMENA SMITHII<br>MINOR                 | DWARF<br>LILLY PILLY       | 2.0-3.0 H x<br>1.0-2.0 W    | AS<br>SHOWN       | 50L                             |
| GRASSES<br>AND LOW<br>PLANTING |               | \$              | LOMANDRA<br>LONGIFOLIA                  | TANIKA                     | 0.6 H x 0.6 W               | 0.5m              | 150mm                           |
|                                |               | ***             | HYMENOSPORUM<br>FLAVUM 'GOLD<br>NUGGET' | DWARF NATIVE<br>FRANGIPANI | 0.50 -0.8 H x<br>0.5 -0.8 W | 0.5m              | 150mm                           |
|                                |               |                 | CHEILANTHES<br>SIEBERI                  | MULGA FERN                 | 40cm H                      | 2-4cm             | 150mm                           |
|                                |               | <b>\$</b>       | SCHOENOPLECTUS<br>VALIDUS               | RIVER CLUB-<br>RUSH        | 1.5-2.5 H                   | 1.5-3m            | 150mm                           |
|                                |               | <b>\(\phi\)</b> | JUNCUS<br>USITATUS                      | COMMON RUSH                | 0.3-1.2 H                   | 0.3-1.5m          | 150mm                           |
|                                | 5000          | **              | SCAEVOLA<br>AEMULA                      | FAIRY FAN                  | 0.3-0.5 H                   | 0.3-1m            | 150mm                           |
| GROUND<br>COVERS               |               | 44444           | DICHONDRA<br>REPENS                     | SILVER FALLS               | 0.1 H x 1.5 W               | 0.5m              | 150mm                           |
| CLIMBING                       |               | **              | HARDENBERGIA<br>VIOLACEA                | HAPPY<br>WANDERER          | 0.4-0.5 H                   | 2-5m              | 150mm                           |
| ARTIFICIAL<br>TURF             |               | TURF            | -                                       | ROYAL<br>GRASS®<br>BLOOM   | 52mm H                      | CONTINUOUS<br>MAT | -                               |