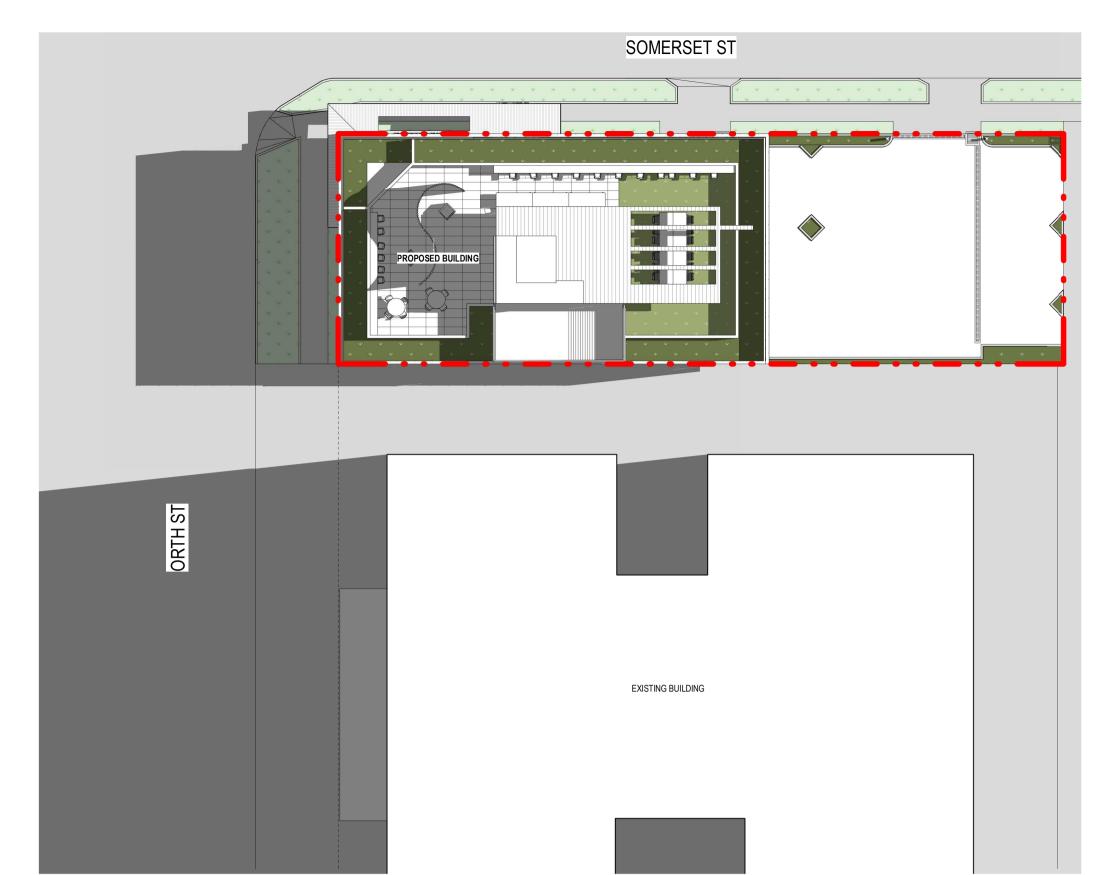

NSW\_Danielleodea.rvt

2 SHADOW DIAGRAM WINTER SOLSTICE 12PM

THIS DRAWING IS OWNED BY AND REMAINS THE PROPERTY OF BELL ARCHITECTURE. ALL
RICHIES RESERVED OR REPRODUCTION OR USE OF THIS DRAWING WITHOUT THE PERMISSION
OF THE ARCHITECTS ILLICIAL. THE CILCUITS ILLICIAL SECURITY OR USE THIS DRAWING WITHOUT THE PERMISSION
OF THE ARCHITECTS ILLICIAL. THE CILCUITS ILLICIAL SECURITY OR USE THIS DRAWING FOR THE
WORKS SPECIFIC TO THIS STY. SUBJECT TO THE PILL PRIME TO OTHER PACHETICS THE PROPERTY OF THE ARCHITECTS USE THE PROPERTY OF THE PACHETICS OF THE PACHETICS